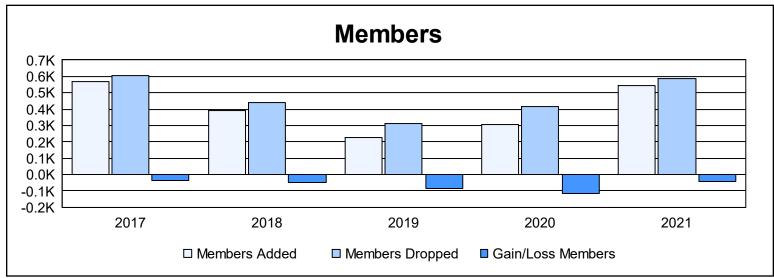

District 351 As of June 2021 Cumulative

| Year      | New<br>Clubs | Dropped<br>Clubs | Gain/<br>Loss<br>Clubs | New<br>Members | Charter<br>Members | Reinstate<br>Members | Transfer<br>Members | Total<br>Member<br>Added | Total<br>Members<br>Dropped | Gain/<br>Loss<br>Members |
|-----------|--------------|------------------|------------------------|----------------|--------------------|----------------------|---------------------|--------------------------|-----------------------------|--------------------------|
| 2016-2017 | 5            | 11               | -6                     | 385            | 146                | 14                   | 22                  | 567                      | 606                         | -39                      |
| 2017-2018 | 1            | 4                | -3                     | 271            | 55                 | 43                   | 23                  | 392                      | 443                         | -51                      |
| 2018-2019 | 0            | 3                | -3                     | 189            | 15                 | 9                    | 13                  | 226                      | 309                         | -83                      |
| 2019-2020 | 4            | 3                | 1                      | 135            | 131                | 19                   | 20                  | 305                      | 418                         | -113                     |
| 2020-2021 | 6            | 6                | 0                      | 169            | 275                | 61                   | 37                  | 542                      | 586                         | -44                      |
| Average   | 3            | 5                | -2                     | 230            | 124                | 29                   | 23                  | 406                      | 472                         | -66                      |