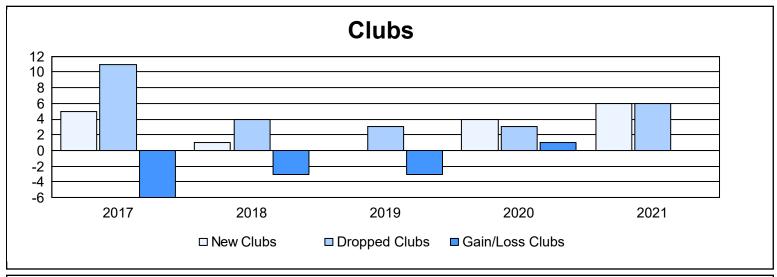

District 351 As of June 2021 Cumulative

| Year      | New<br>Clubs | Dropped<br>Clubs | Gain/<br>Loss<br>Clubs | New<br>Members | Charter<br>Members | Reinstate<br>Members | Transfer<br>Members | Total<br>Member<br>Added | Total<br>Members<br>Dropped | Gain/<br>Loss<br>Members |
|-----------|--------------|------------------|------------------------|----------------|--------------------|----------------------|---------------------|--------------------------|-----------------------------|--------------------------|
| 2016-2017 | 5            | 11               | -6                     | 385            | 146                | 14                   | 22                  | 567                      | 606                         | -39                      |
| 2017-2018 | 1            | 4                | -3                     | 271            | 55                 | 43                   | 23                  | 392                      | 443                         | -51                      |
| 2018-2019 | 0            | 3                | -3                     | 189            | 15                 | 9                    | 13                  | 226                      | 309                         | -83                      |
| 2019-2020 | 4            | 3                | 1                      | 135            | 131                | 19                   | 20                  | 305                      | 418                         | -113                     |
| 2020-2021 | 6            | 6                | 0                      | 169            | 275                | 61                   | 37                  | 542                      | 586                         | -44                      |
| Average   | 3            | 5                | -2                     | 230            | 124                | 29                   | 23                  | 406                      | 472                         | -66                      |